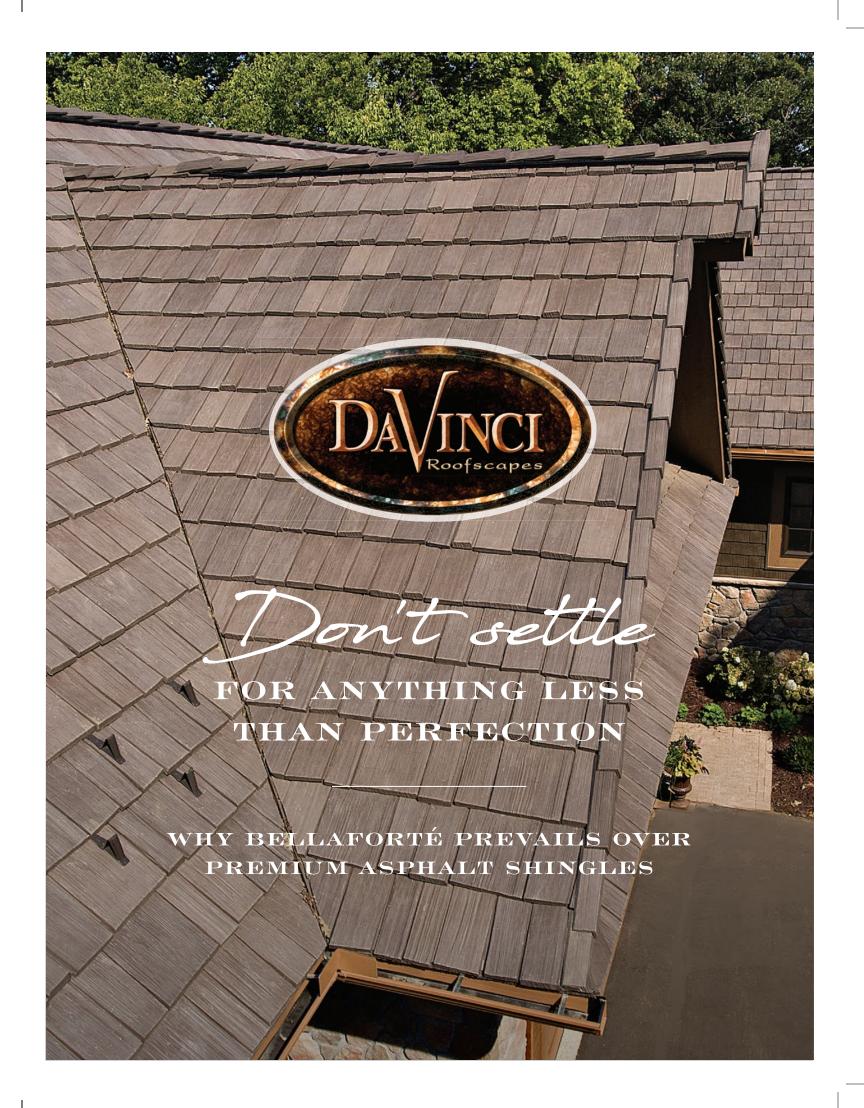

### THERE IS NO COMPETING WITH THE ARTISTRY & PERFORMANCE OF

Da Vinci Bellaforté

When it comes to roofing materials, you've got plenty of options...and none better than a DaVinci composite roof. DaVinci composite roofing tiles blend state-of-the-art materials with an artist's touch. You won't find a better looking or better performing roof at any price.

## The choice is easy. It's Dalinci.

There's no denying the beauty of natural slate and shake—the problems aren't aesthetic. Issues arise in performance. The beauty of real cedar shake is fleeting; it is prone to damage and does not provide color stability. And unlike DaVinci, natural slate does not live a maintenance-free life and cannot stand up to Mother Nature's fury. When it comes to composite roofing, DaVinci Bellaforté reigns supreme and can perfectly mimic the allure of the real thing.