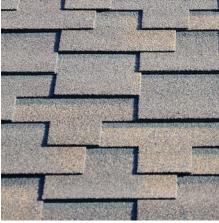

Natural Shake

NATURAL CEDAR SHAKE

NATURAL SLATE

ASPHALT SHAKE

COMPETITOR ASPHALT SLATE

Asphalt, on the other hand, looks nothing like natural slate or shake; it is a pitiful imitation and powerless when compared to DaVinci Bellaforté.

Natural Slate

ONLY DAVINCI CAN GIVE YOU THE LOOK YOU LOVE WITH PEACE OF MIND FOR YOUR BUDGET AND HOME.