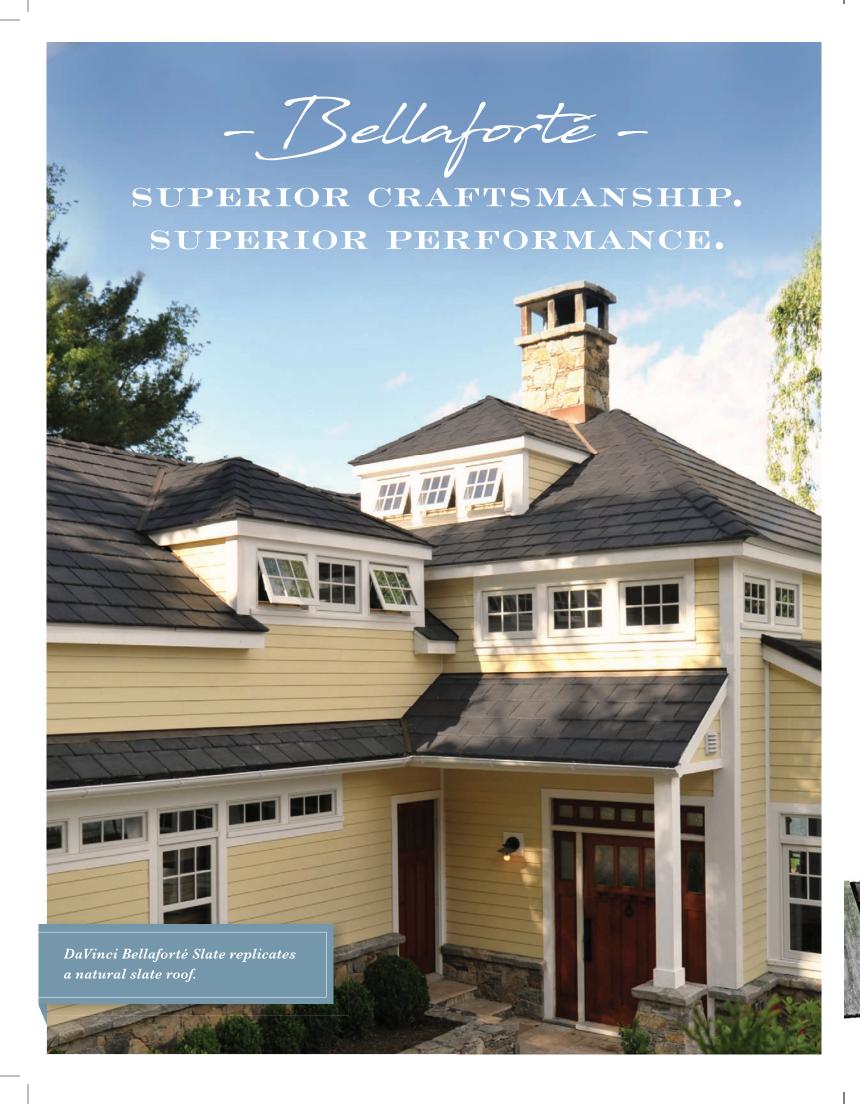

#### ASPHALT IS INCAPABLE OF REALISTICALLY REPLICATING NATURAL SLATE AND SHAKE.

Natural slate and shake are incapable of achieving DaVinci's top-notch performance.

DAVINCI BELLAFORTÉ SHAKE

DAVINCI

BELLAFORTÉ SLATE

## The choice is easy. It's Dalinci.

There's no denying the beauty of natural slate and shake—the problems aren't aesthetic. Issues arise in performance. The beauty of real cedar shake is fleeting; it is prone to damage and does not provide color stability. And unlike DaVinci, natural slate does not live a maintenance-free life and cannot stand up to Mother Nature's fury. When it comes to composite roofing, DaVinci Bellaforté reigns supreme and can perfectly mimic the allure of the real thing.