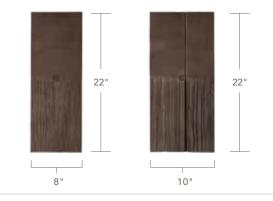

## THE ONLY LIMIT IS YOUR

imagination

Nobody offers more options for your home than DaVinci. Whether you're looking for a single color or one of our expertly-crafted color blends, DaVinci Select Shake will bring your aesthetic vision to life. Our shake tiles come in 8" and 10" widths. The 10" pieces have a simulated keyway to give the look of 4" and 6" shake to create a multi-width appearance. With DaVinci, you can make your dream home a reality.

DaVinci Select Shake THICKNESS AT WIDTHS WEIGHT/SQUARE BUTT 8".10" 5/8" 10" (284 lbs), 9" (316 lbs) Can be installed at 9" or 10" exposure.

DaVinci Select Shake is created from authentic wood profiles, making it the most realistic