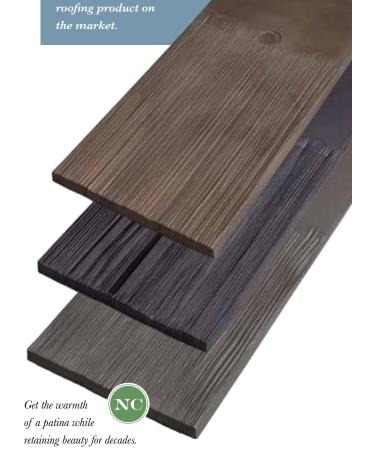

DaVinci Select Shake THICKNESS AT WIDTHS WEIGHT/SQUARE BUTT 8".10" 5/8" 10" (284 lbs), 9" (316 lbs) Can be installed at 9" or 10" exposure.

DaVinci Select Shake is created from authentic wood profiles, making it the most realistic