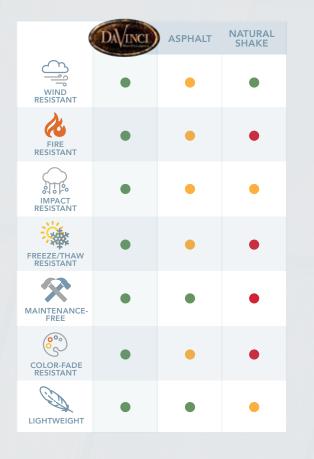

## A ROOF DOESN'T GET ANY BETTER THAN

a /inci

When it comes to roofing materials, you've got plenty of options...and none better than a DaVinci composite roof. DaVinci composite roofing tiles blend state-of-the-art materials with an artist's touch. You won't find a better looking or better performing roof at any price.